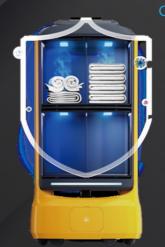

# Modular Adjustable Compartment

The multi-functional compartment maximizes space utilization, enabling FlashBot to perform multiple tasks with a single tap