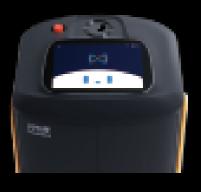

### **Al Voice Interaction**

Smart robot control is possible with a variety of voice commands. Operation is now easier than ever.

## **One-Tap Call**

"FlashBot is at your service with a single tap."