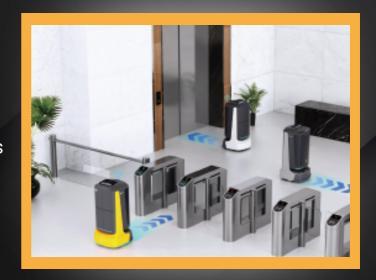

# **Auto Elevator Taking**

Powered by IoT technology, FlashBot calls and takes the elevator automatically for delivery across floors.