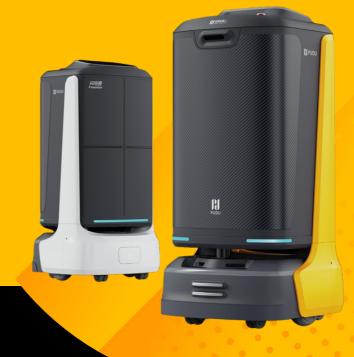

# **FLASHBOT**

**Building Delivery at Lightning Speed** 

FlashBot is Pudu's latest building delivery robot that can take the elevator to provide safe and reliable room delivery. Powered by cutting-edge technologies, FlashBot takes intelligent delivery to the next level, enabling digital management and services of hotels and office buildings.