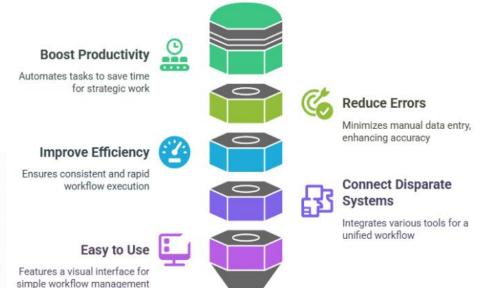

o.com

Transform your ideas into reality with these powerful Al tools



# **AUTOMATING WORK WITH N8N:**





Are you spending too much time on repetitive tasks? Introducing n8n, a powerful and user-friendly automatic platform that can revolutionize how we work. n8n allows us to create automated workflows, connecting differe apps and services to handle tasks automatically, saving time and boosting efficiency.

# What is n8n?

n8n is a low-code platform that lets you design and run workflows to automate tasks across various applications. Imagine connecting your email, CRM, databases, and more to create seamless processes using a visual interface. It allows users to create workflows by connecting different "nodes," each representing a task or operation.



# Key Benefits of n8n Automation:



## **EXAMPLE USE CASES FOR COMPANY:**







Schedule posts and track engagement on platforms.



Automate task creation and deadline reminders



# Geographic information system (GIS)



GIS is a computer system for capturing, storing, querying, analysing, and displaying geospatial data. Geospatial data describe both the locations and characteristics of spatial features.



# Components of a GIS



# Hardware

Any device can be used to access GIS applications.



# Software

Any program either commercial or open source.



# People

GIS professionals using dedicated GIS solutions.



# Data

Any spatial or non-spatial data that is managed, stored, analysed, and distributed.



# Method

Various analytical and processing techniques used to interpret and manipulate geographic data.





#