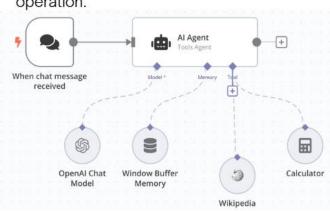

# What is n8n?

n8n is a low-code platform that lets you design and run workflows to automate tasks across various applications. Imagine connecting your email, CRM, databases, and more to create seamless processes using a visual interface. It allows users to create workflows by connecting different "nodes," each representing a task or operation.